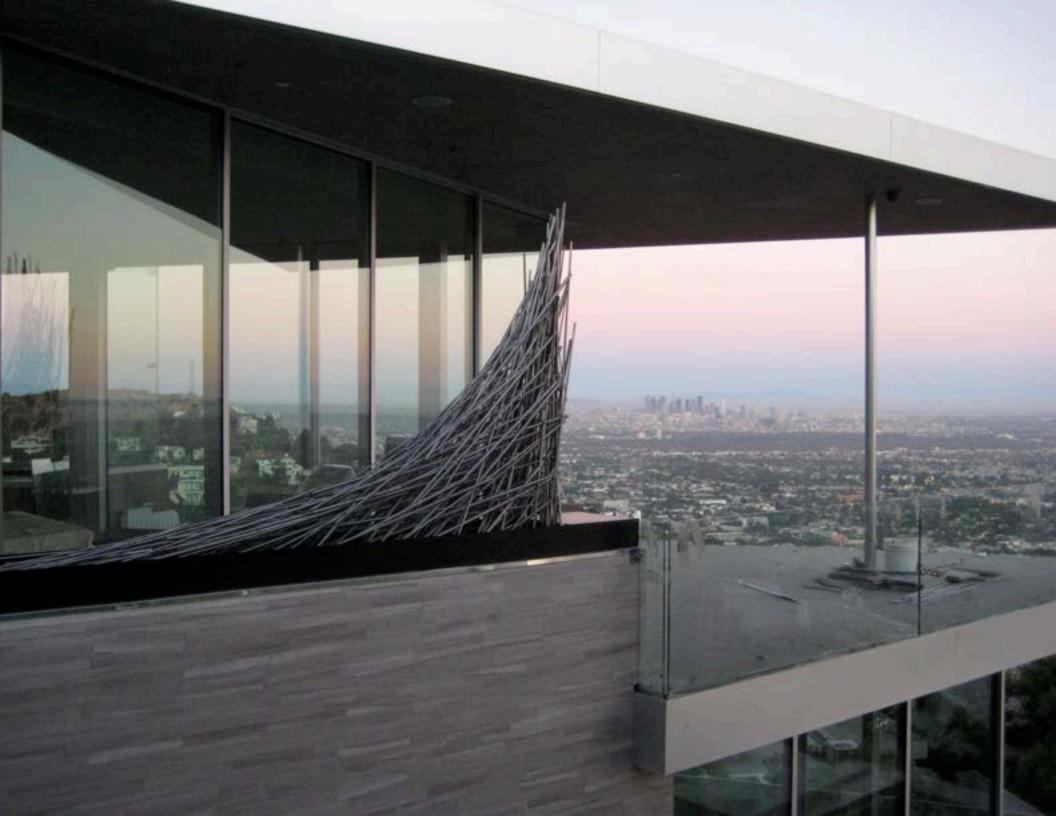

left: tower bowl

right: stones of callanish, lewis, scotland

left: bluejay way stainless branch trough and leaning branch wall right: powder-coated double bench

left: bronze branch trough, amagansett residence right: branch torches, los angeles restaurant