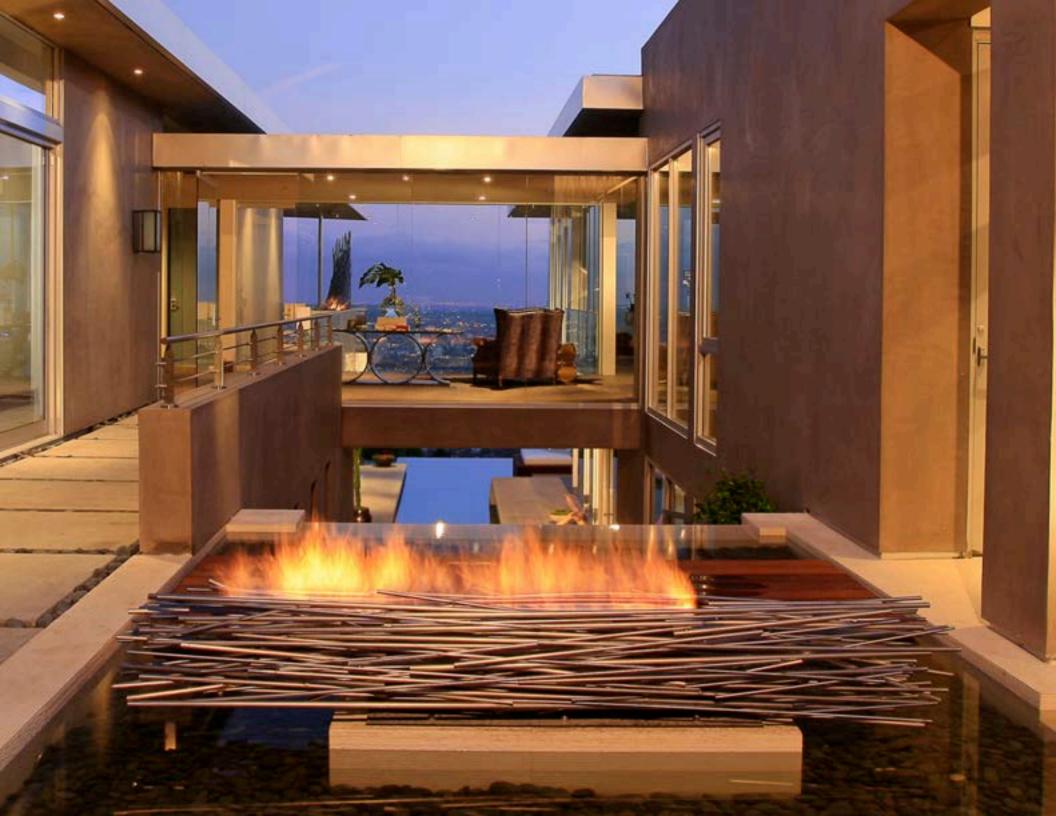

left: firebowl ducca restaurant, san francisco right: white powder-coated cut out bowl

left: firekeeper's casino lotus pool concept render

right: ready to ship

left: bedouin bedroom, inflatable room

right: nest technical drawing