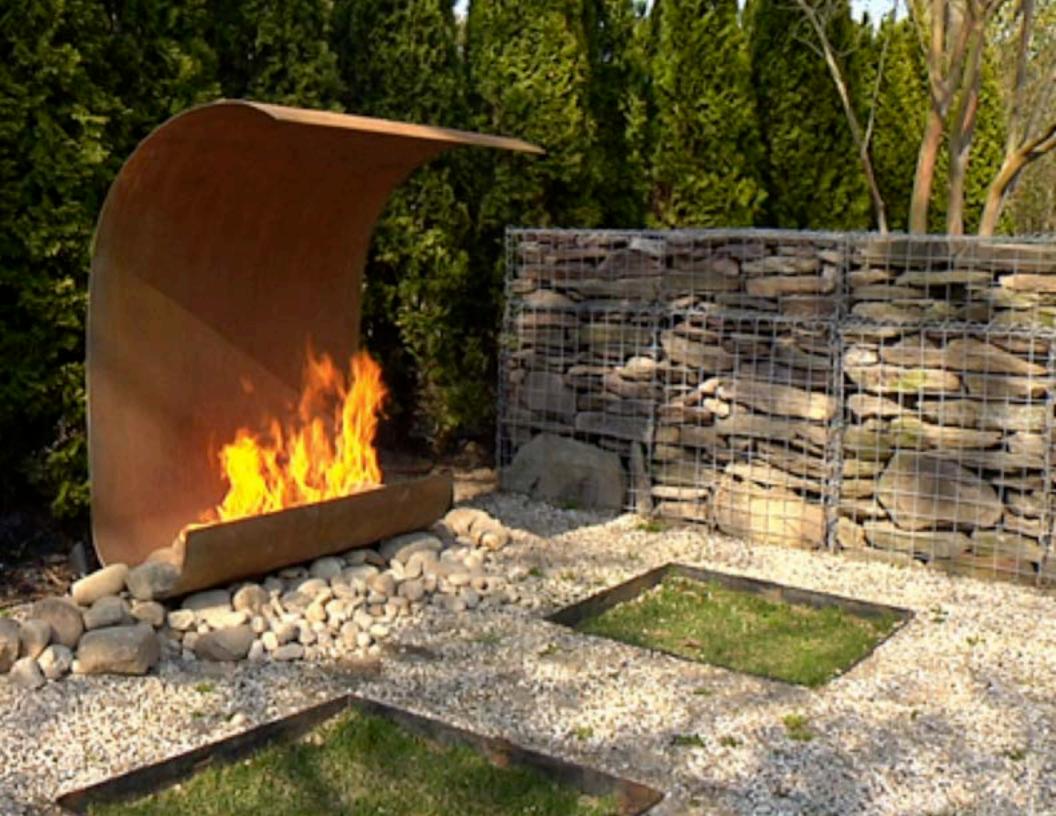

left: curved tree wall

right: mild steel branch screen with vertical burner

left: acid etched tree on corten fireplace surround right: gabion fireplace with vertical burner

left: 45LL copper firebowl, shelter island residence right: cast tomasil bronze rock set on cantilevered slab