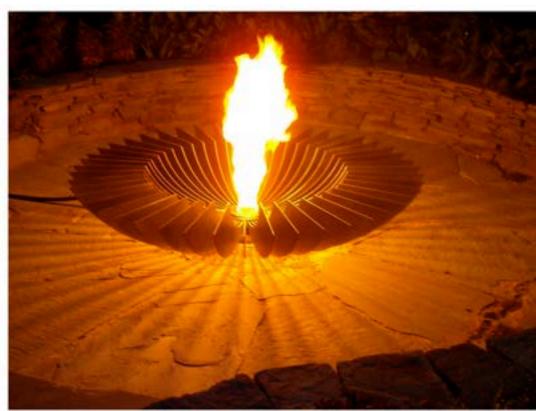

right: mini series nest, fin wave

left: flame from 300,000 BTU firebowl burner

right: phillips de pury preview, december 9, 2009

2010 Review

Colombo Construction Corp