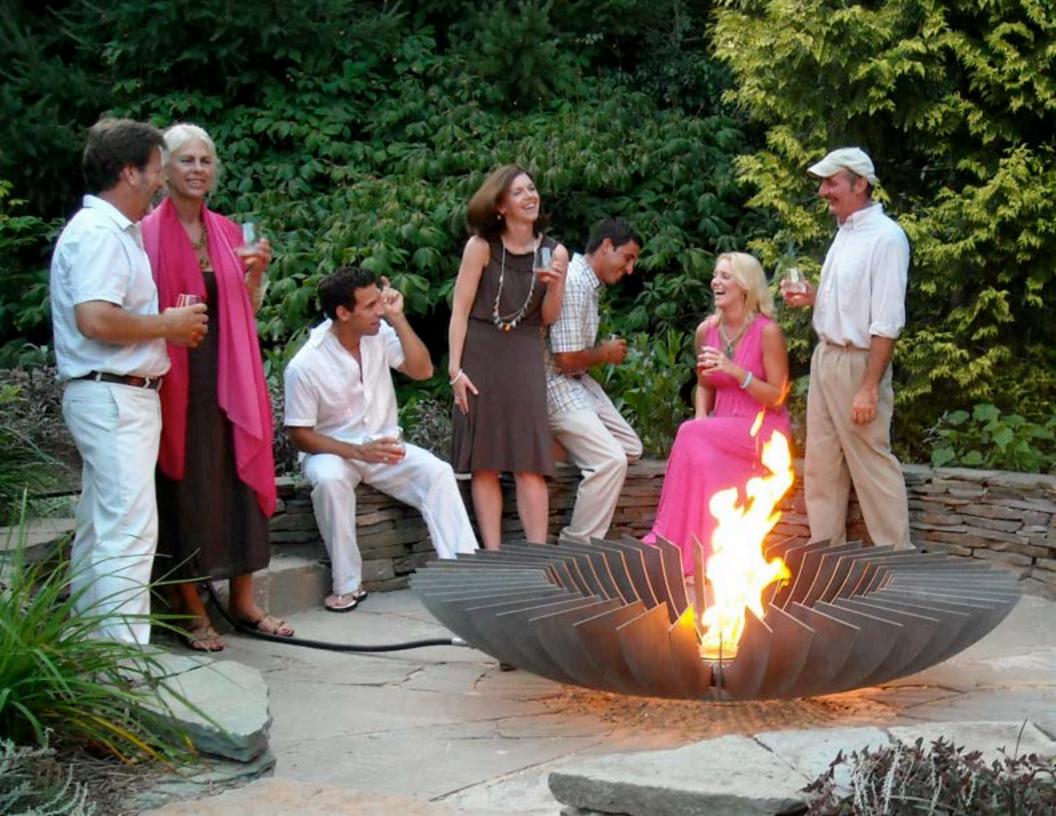

right: mini series nest, fin wave

left: flame from 300,000 BTU firebowl burner

right: phillips de pury preview, december 9, 2009

2010 Review

Colombo Construction Corp