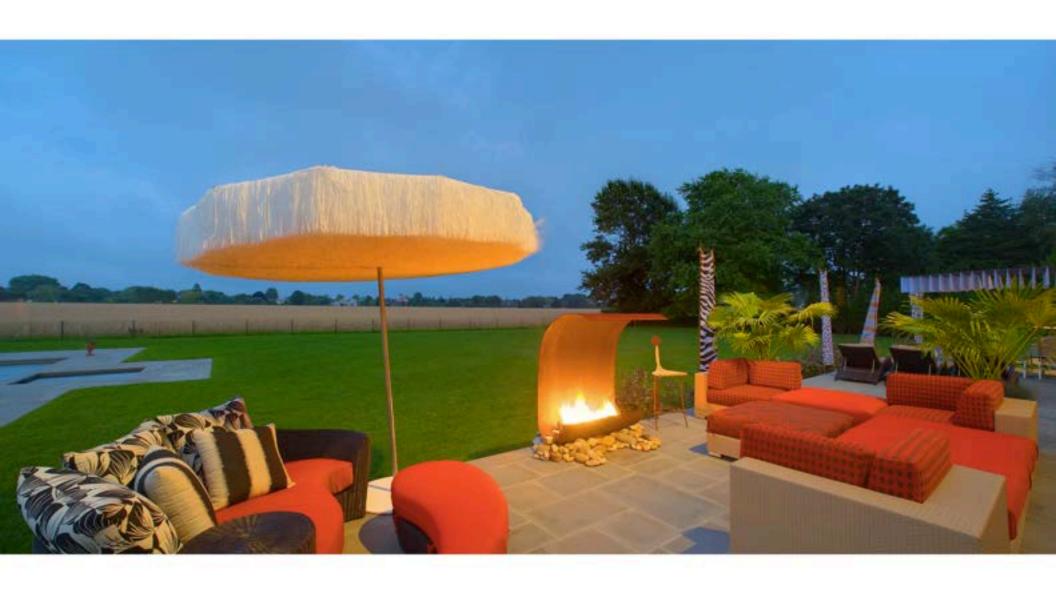

left: curved tree wall

right: mild steel branch screen with vertical burner

left: acid etched tree on corten fireplace surround right: gabion fireplace with vertical burner

left: 45LL copper firebowl, shelter island residence right: cast tomasil bronze rock set on cantilevered slab