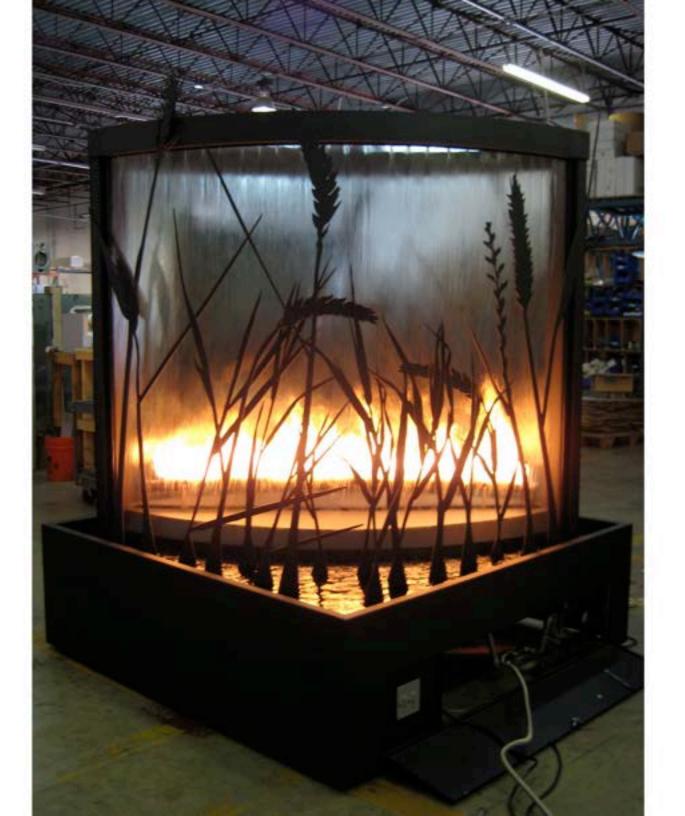

left: freestanding rumfords

right: fire/water wall, panera franchise prototype

left: nic spitler with 8ft mild steel branch trough

right: branch trough technical drawing; flame pool

left: tim kohchi with mild steel nest right: nest in situ, glen ellen, ca