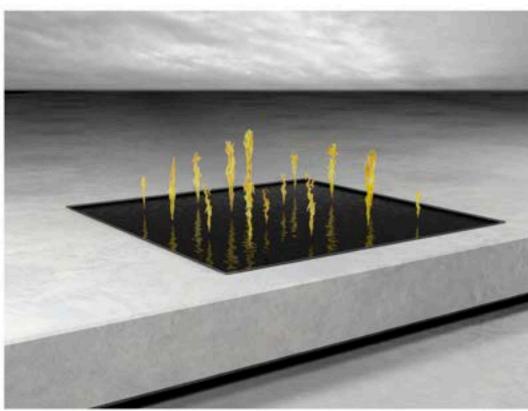

left: freestanding rumfords

right: fire/water wall, panera franchise prototype

left: nic spitler with 8ft mild steel branch trough

right: branch trough technical drawing; flame pool

left: tim kohchi with mild steel nest right: nest in situ, glen ellen, ca