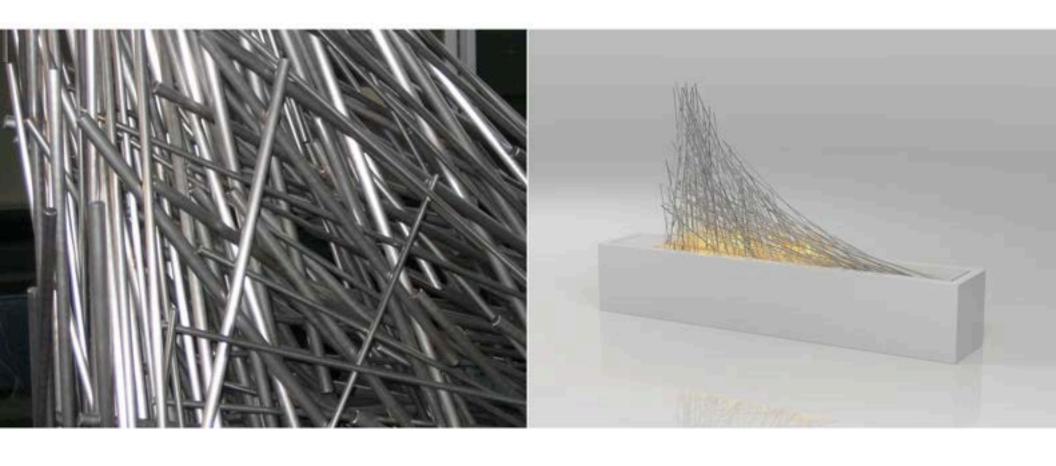

left: freestanding rumfords

right: fire/water wall, panera franchise prototype

left: nic spitler with 8ft mild steel branch trough

right: branch trough technical drawing; flame pool

left: tim kohchi with mild steel nest right: nest in situ, glen ellen, ca