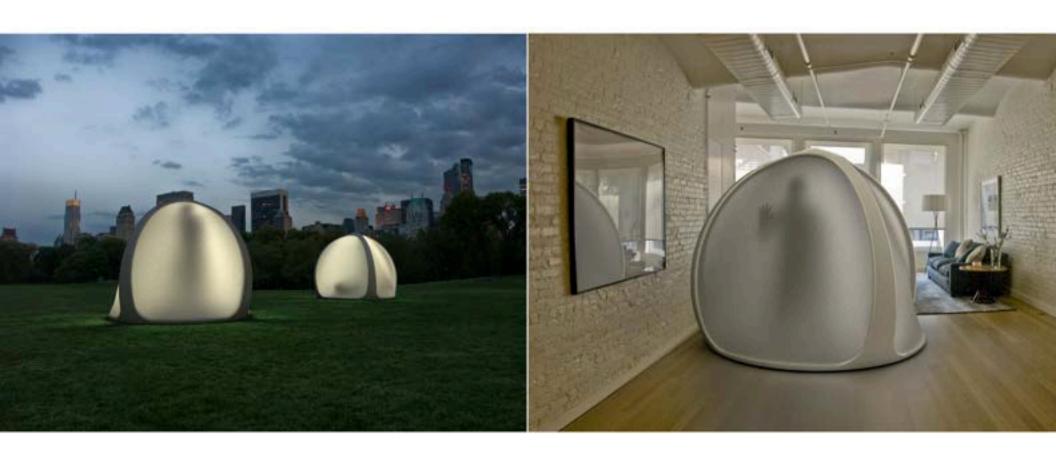

left: firebowl ducca restaurant, san francisco right: white powder-coated cut out bowl

left: firekeeper's casino lotus pool concept render

right: ready to ship

left: bedouin bedroom, inflatable room

right: nest technical drawing