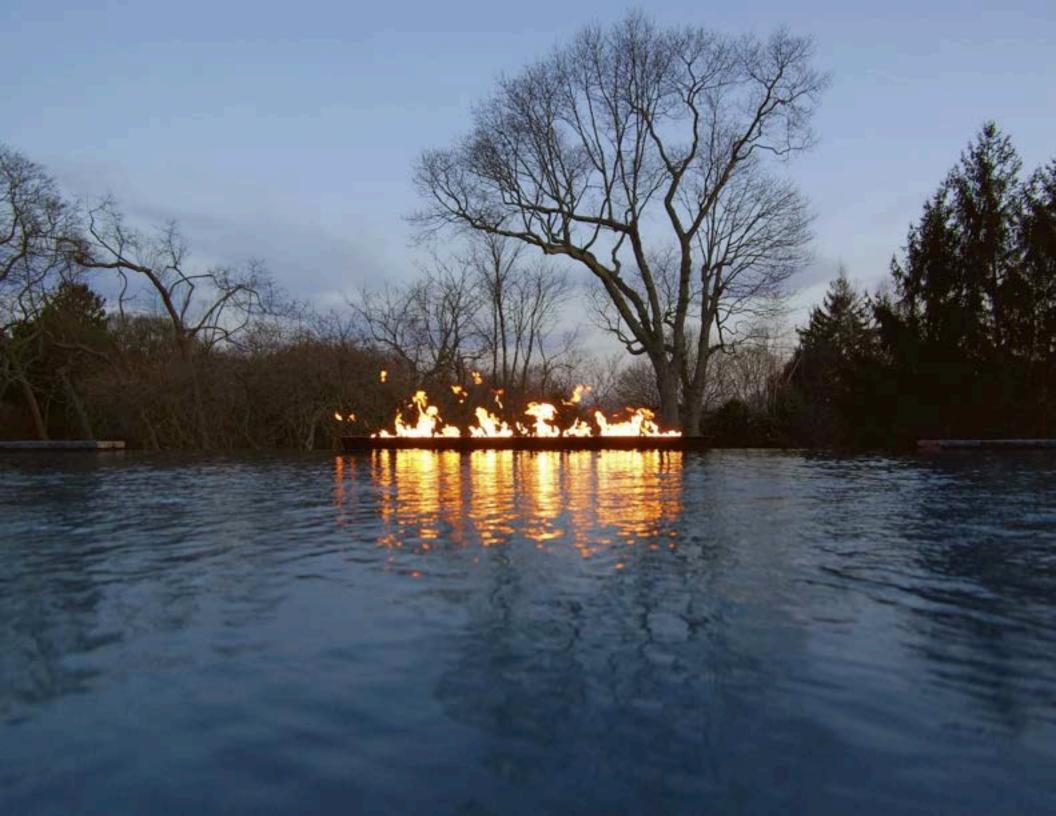

## 2010 Review

A collection of work

left: firebowl technical drawing right: elena colombo with 68L mild steel firebowl

left: sam kretschmer installing fire trough, southampton, ny right: view from house

left: revolving mirror chain