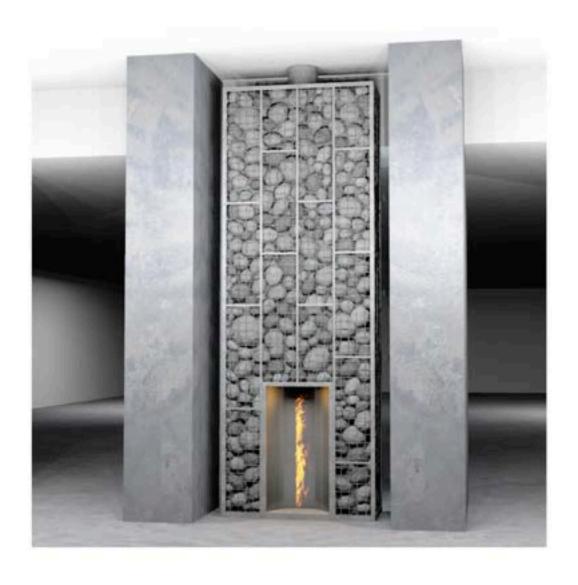

left: curved tree wall

right: mild steel branch screen with vertical burner

left: acid etched tree on corten fireplace surround right: gabion fireplace with vertical burner

left: 45LL copper firebowl, shelter island residence right: cast tomasil bronze rock set on cantilevered slab