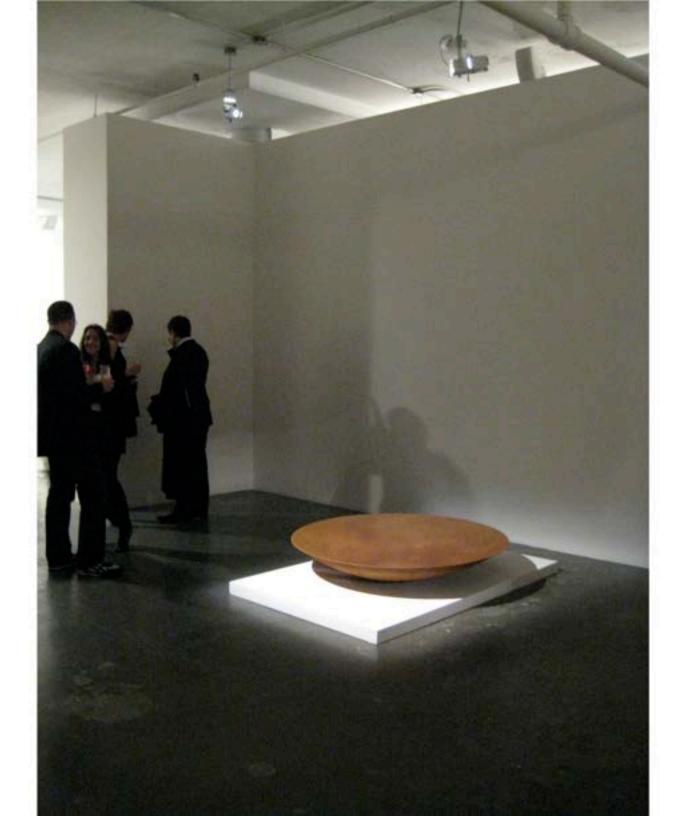

right: mini series nest, fin wave

left: flame from 300,000 BTU firebowl burner

right: phillips de pury preview, december 9, 2009

2010 Review

Colombo Construction Corp