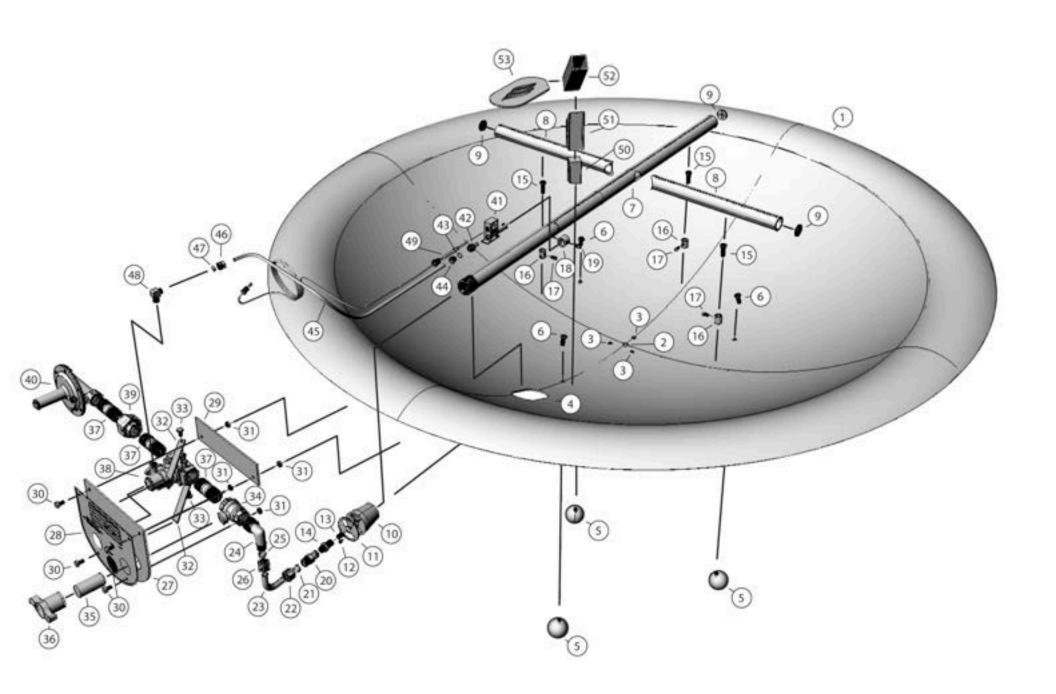

left: wellington colombo, the original pyromaniac. "it's not a bonfire unless you can see it from space" right: red and black powder-coated firebowls

left: firebowl exploded view right: corten bowls for miraval resort, tuscon, az