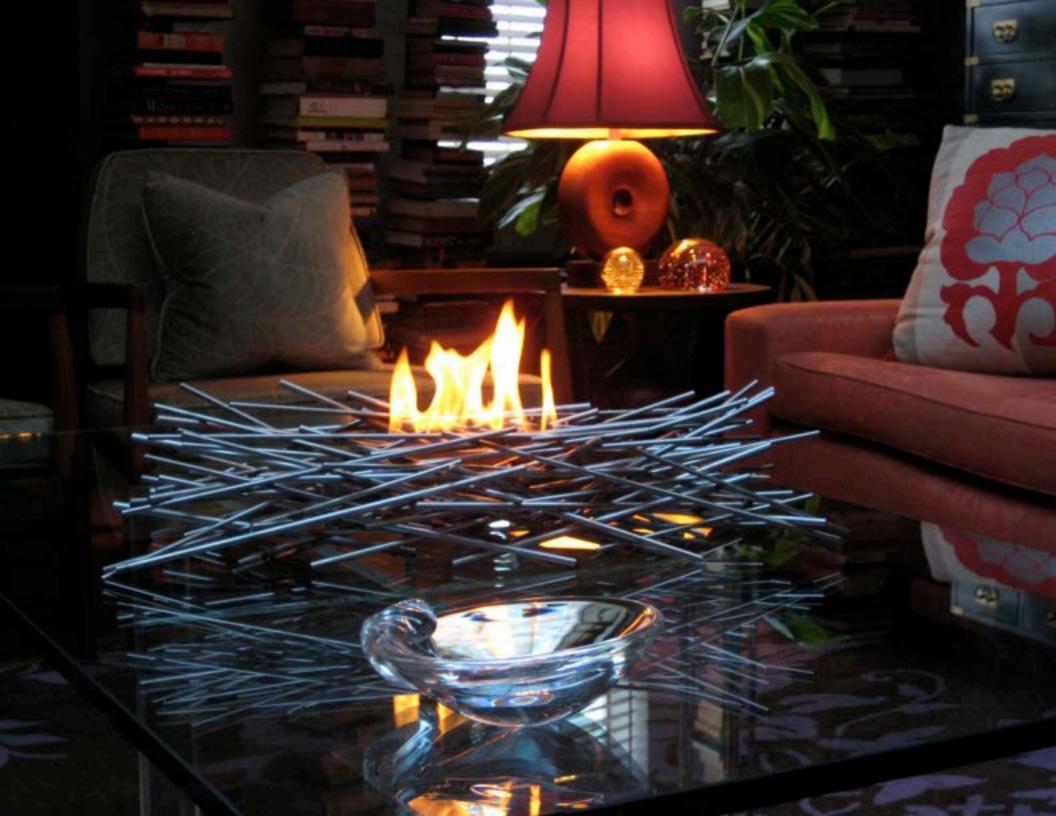

left: freestanding rumfords

right: fire/water wall, panera franchise prototype

left: nic spitler with 8ft mild steel branch trough

right: branch trough technical drawing; flame pool

left: tim kohchi with mild steel nest right: nest in situ, glen ellen, ca