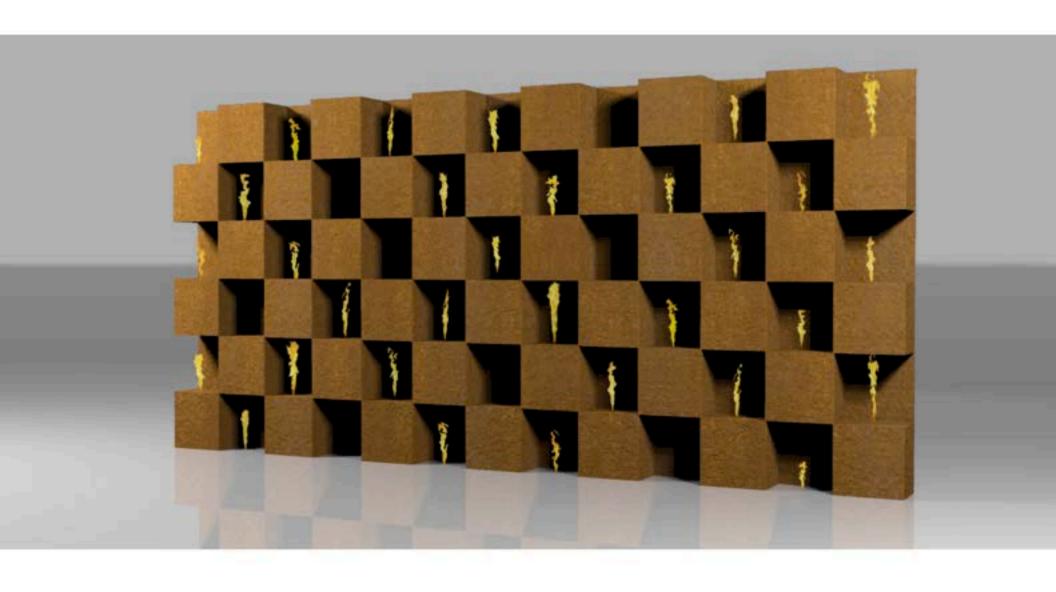

left: firebowl ducca restaurant, san francisco right: white powder-coated cut out bowl

left: firekeeper's casino lotus pool concept render

right: ready to ship

left: bedouin bedroom, inflatable room

right: nest technical drawing