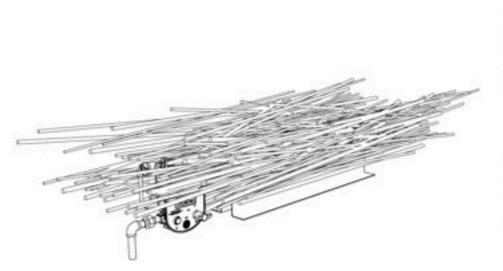

left: firebowl ducca restaurant, san francisco right: white powder-coated cut out bowl

left: firekeeper's casino lotus pool concept render

right: ready to ship

left: bedouin bedroom, inflatable room

right: nest technical drawing