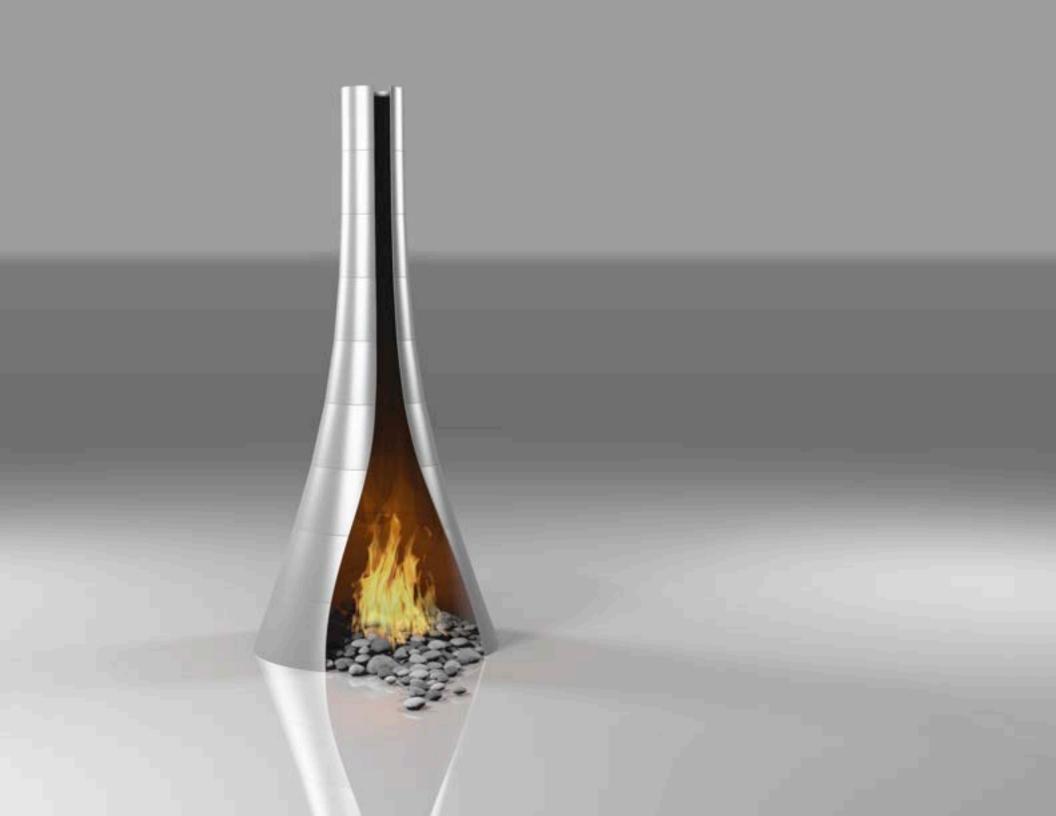

left: tower bowl

right: stones of callanish, lewis, scotland

left: bluejay way stainless branch trough and leaning branch wall right: powder-coated double bench

left: bronze branch trough, amagansett residence right: branch torches, los angeles restaurant