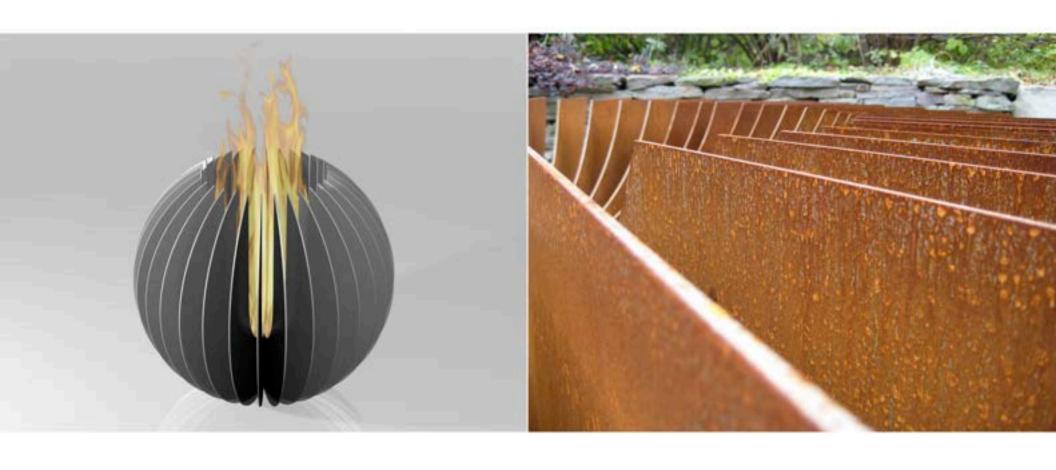

left: wellington colombo, the original pyromaniac. "it's not a bonfire unless you can see it from space" right: red and black powder-coated firebowls

left: firebowl exploded view right: corten bowls for miraval resort, tuscon, az