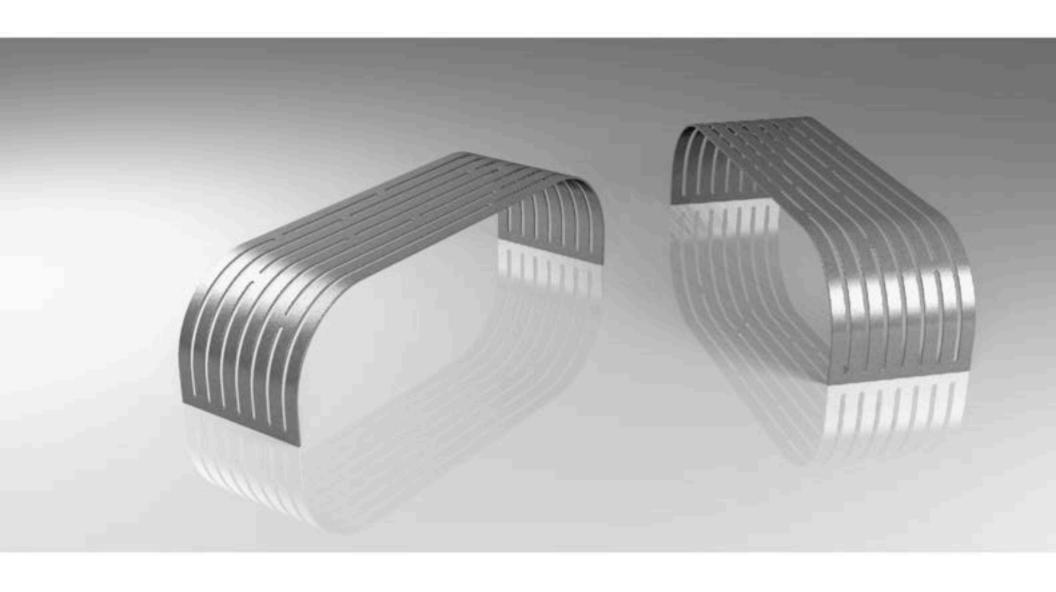

left: freestanding rumfords

right: fire/water wall, panera franchise prototype

left: nic spitler with 8ft mild steel branch trough

right: branch trough technical drawing; flame pool

left: tim kohchi with mild steel nest right: nest in situ, glen ellen, ca

left: mild steel grass; stump stools

right: branch trough technical drawing

left: square twist

right: square twist plan; tim kohchi at staloff bros.

left: finball, ecu 6ft finbowl

right: diving board

left: oval fin