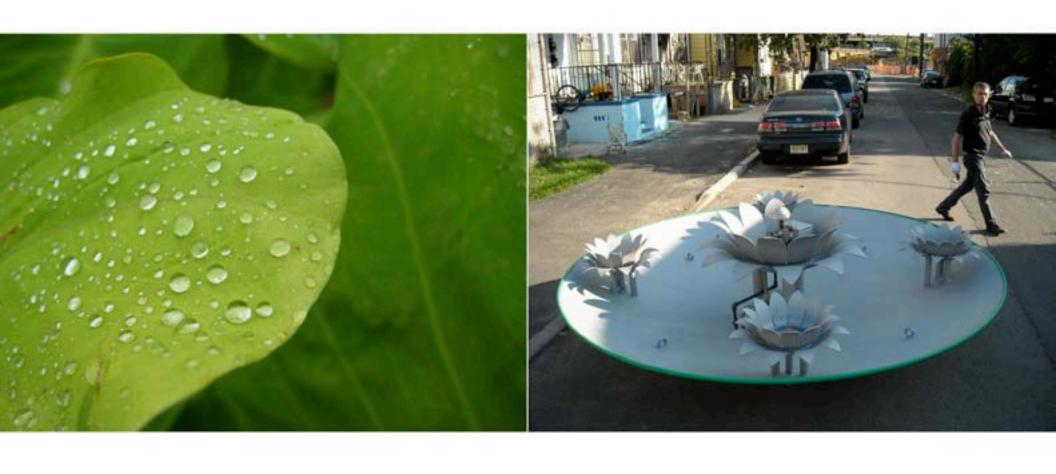

right: puddle farm

left: fireplace branch insert

right: square twist, dubai

left: slotted square dish with branch insert right: finbowl

left: rolled wall, yale residence, southampton, ny right: slot bench in stainless

left: firebowl ducca restaurant, san francisco right: white powder-coated cut out bowl

left: firekeeper's casino lotus pool concept render

right: ready to ship

left: bedouin bedroom, inflatable room

right: nest technical drawing