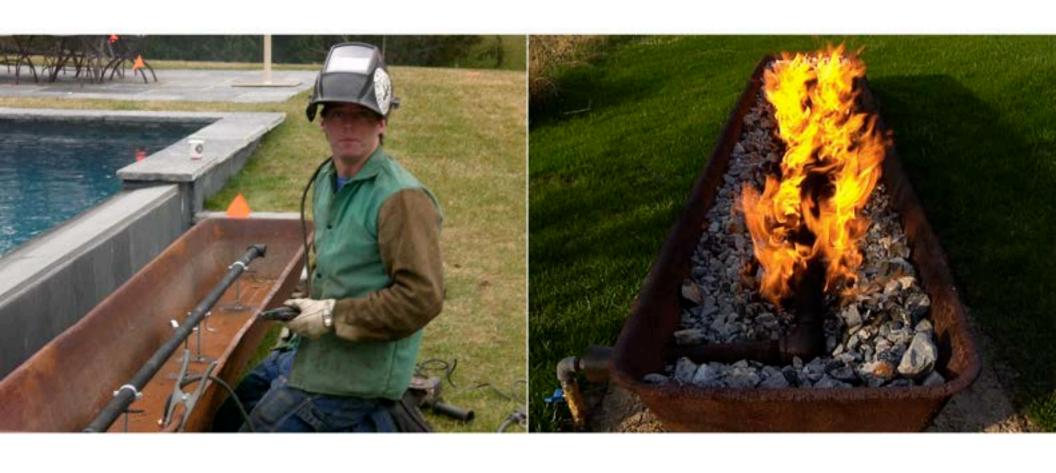

## 2010 Review

A collection of work

left: firebowl technical drawing right: elena colombo with 68L mild steel firebowl

left: sam kretschmer installing fire trough, southampton, ny right: view from house

left: revolving mirror chain