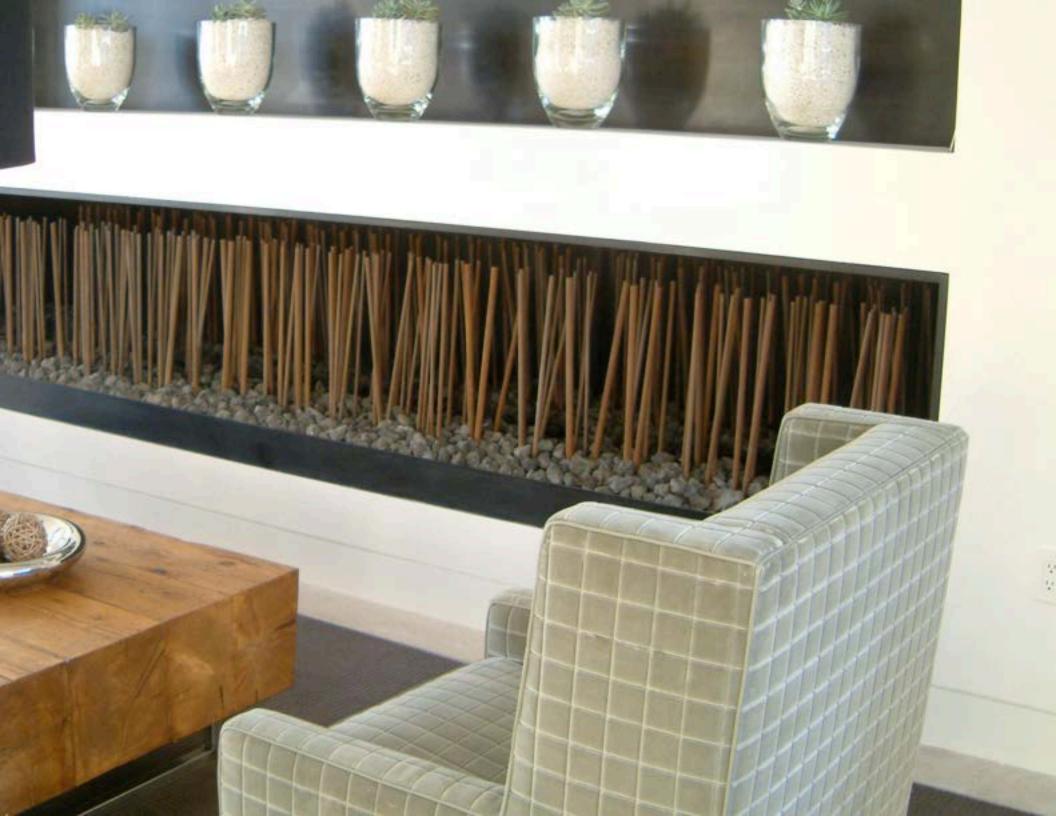

right: puddle farm

left: fireplace branch insert

right: square twist, dubai

left: slotted square dish with branch insert right: finbowl

left: rolled wall, yale residence, southampton, ny right: slot bench in stainless