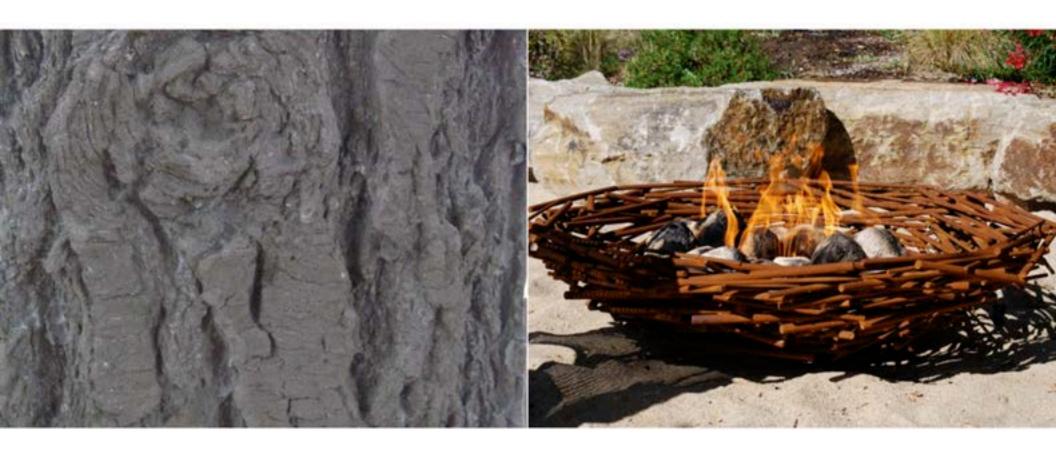

left: freestanding rumfords

right: fire/water wall, panera franchise prototype

left: nic spitler with 8ft mild steel branch trough

right: branch trough technical drawing; flame pool

left: tim kohchi with mild steel nest right: nest in situ, glen ellen, ca