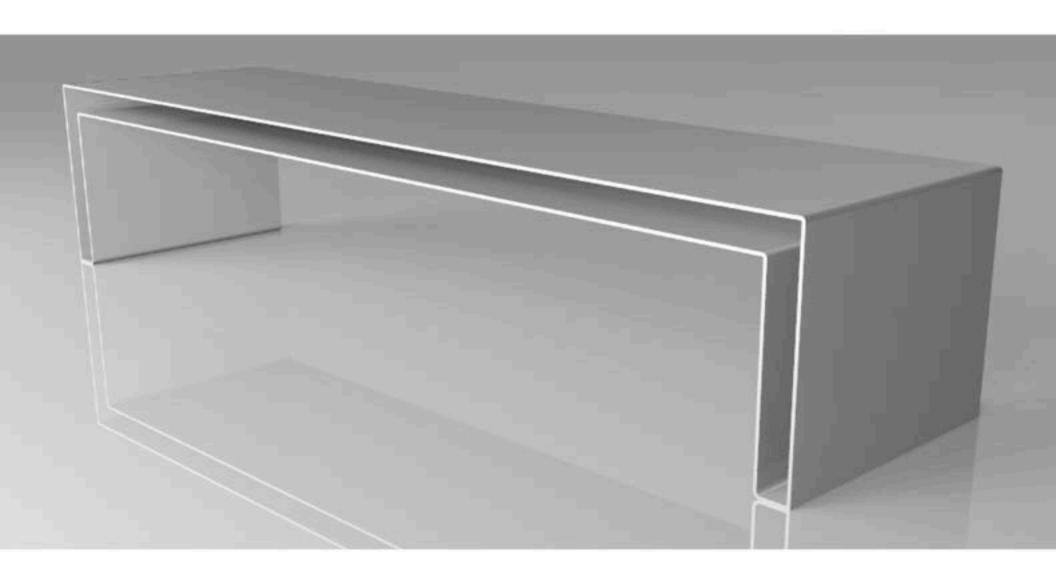

left: firebowl ducca restaurant, san francisco right: white powder-coated cut out bowl

left: firekeeper's casino lotus pool concept render

right: ready to ship

left: bedouin bedroom, inflatable room

right: nest technical drawing