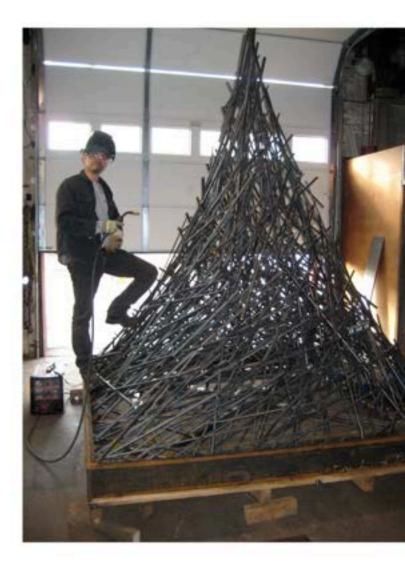

left: freestanding rumfords

right: fire/water wall, panera franchise prototype

left: nic spitler with 8ft mild steel branch trough

right: branch trough technical drawing; flame pool

left: tim kohchi with mild steel nest right: nest in situ, glen ellen, ca