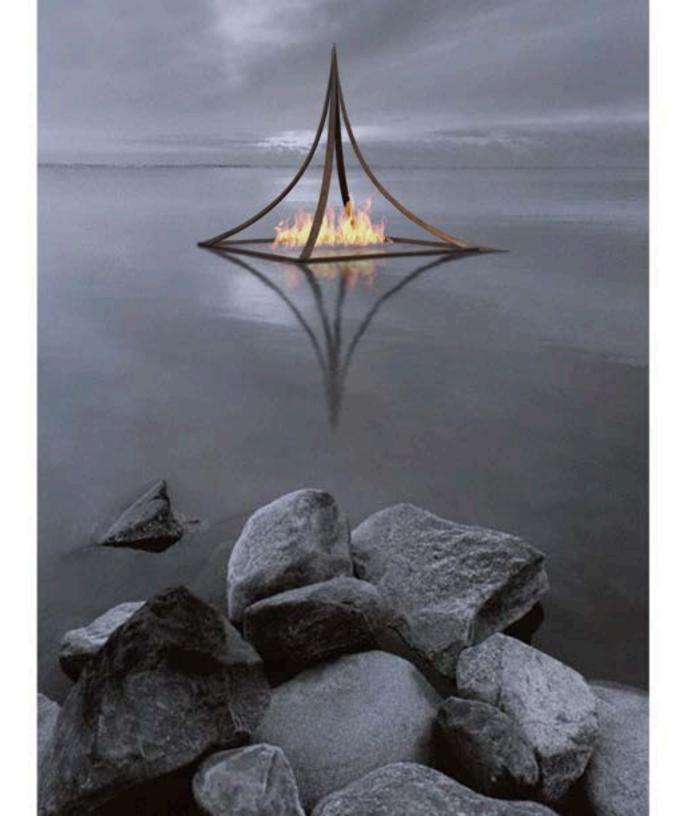

left: tower bowl

right: stones of callanish, lewis, scotland

left: bluejay way stainless branch trough and leaning branch wall right: powder-coated double bench

left: bronze branch trough, amagansett residence right: branch torches, los angeles restaurant