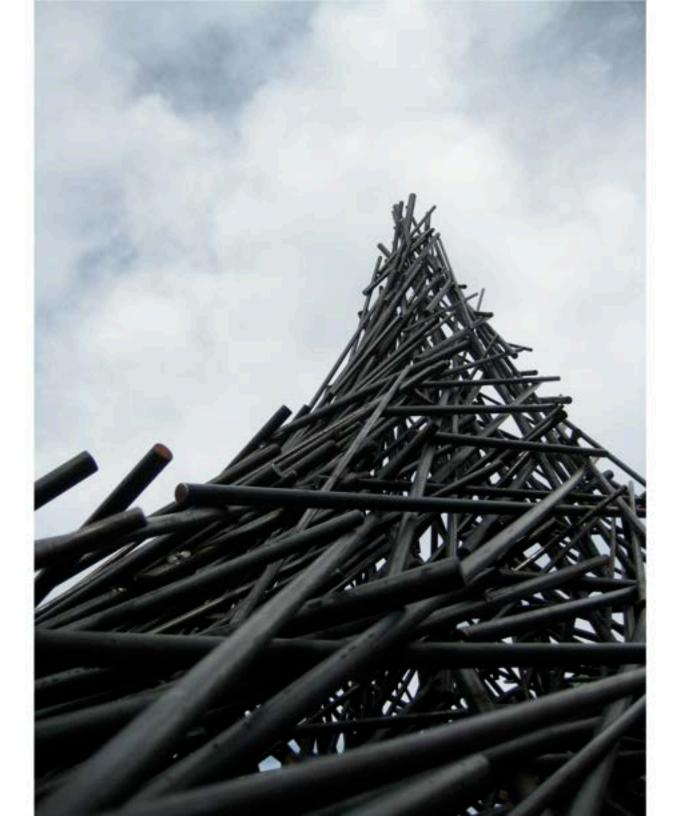

left: freestanding rumfords

right: fire/water wall, panera franchise prototype

left: nic spitler with 8ft mild steel branch trough

right: branch trough technical drawing; flame pool

left: tim kohchi with mild steel nest right: nest in situ, glen ellen, ca