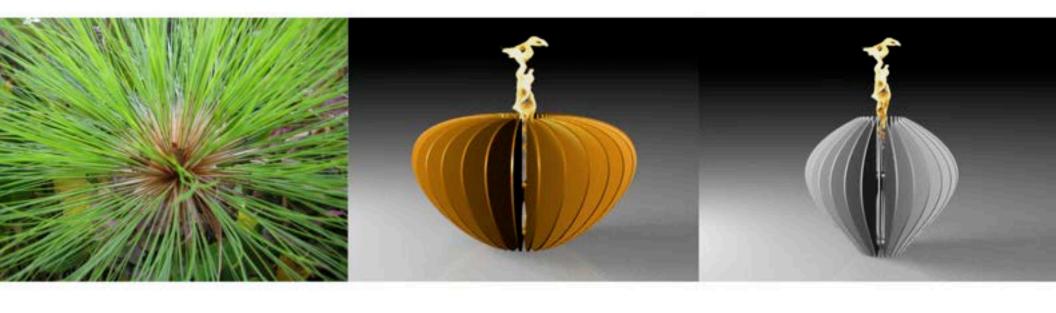

left: mild steel grass; stump stools

right: branch trough technical drawing

left: square twist

right: square twist plan; tim kohchi at staloff bros.

left: finball, ecu 6ft finbowl

right: diving board

left: oval fin