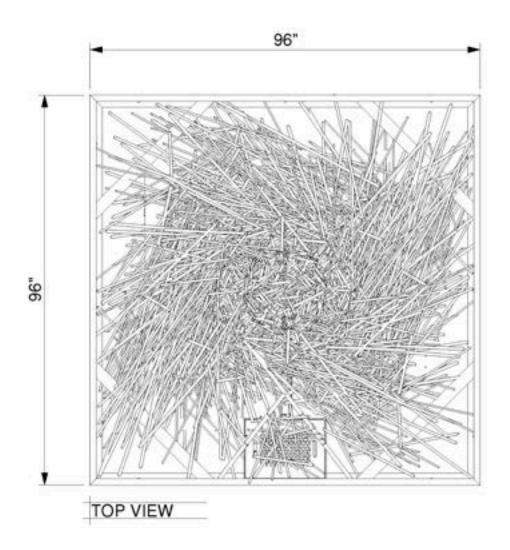

left: firebowl ducca restaurant, san francisco right: white powder-coated cut out bowl

left: firekeeper's casino lotus pool concept render

right: ready to ship

left: bedouin bedroom, inflatable room

right: nest technical drawing