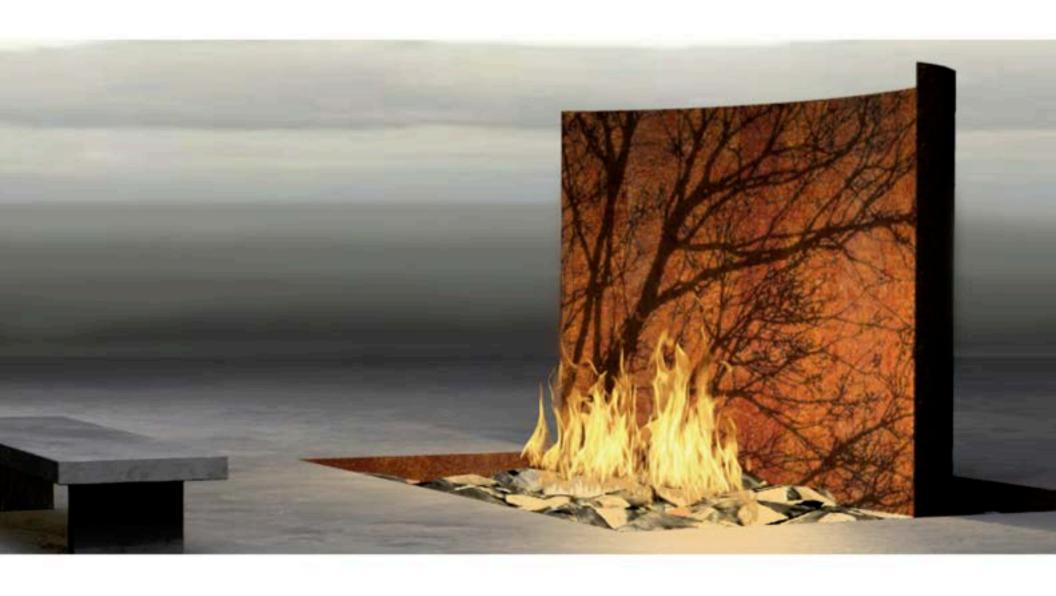

left: curved tree wall

right: mild steel branch screen with vertical burner

left: acid etched tree on corten fireplace surround right: gabion fireplace with vertical burner

left: 45LL copper firebowl, shelter island residence right: cast tomasil bronze rock set on cantilevered slab