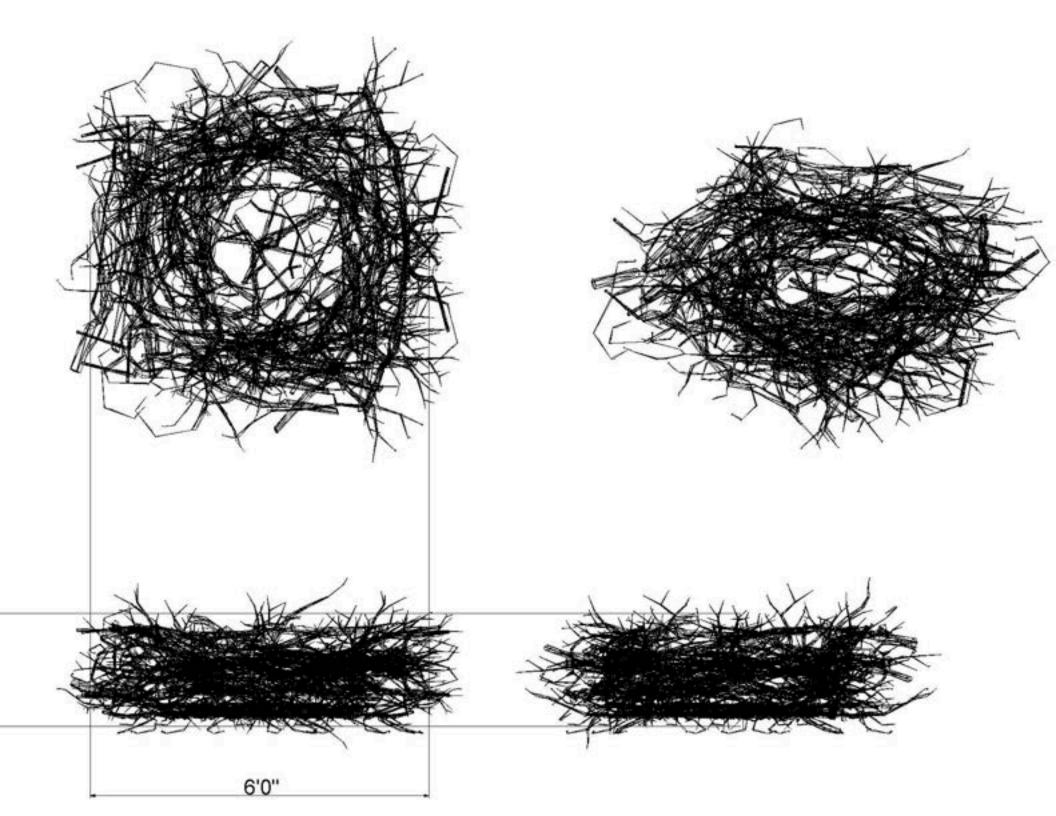

left: firebowl ducca restaurant, san francisco right: white powder-coated cut out bowl

left: firekeeper's casino lotus pool concept render

right: ready to ship

left: bedouin bedroom, inflatable room

right: nest technical drawing