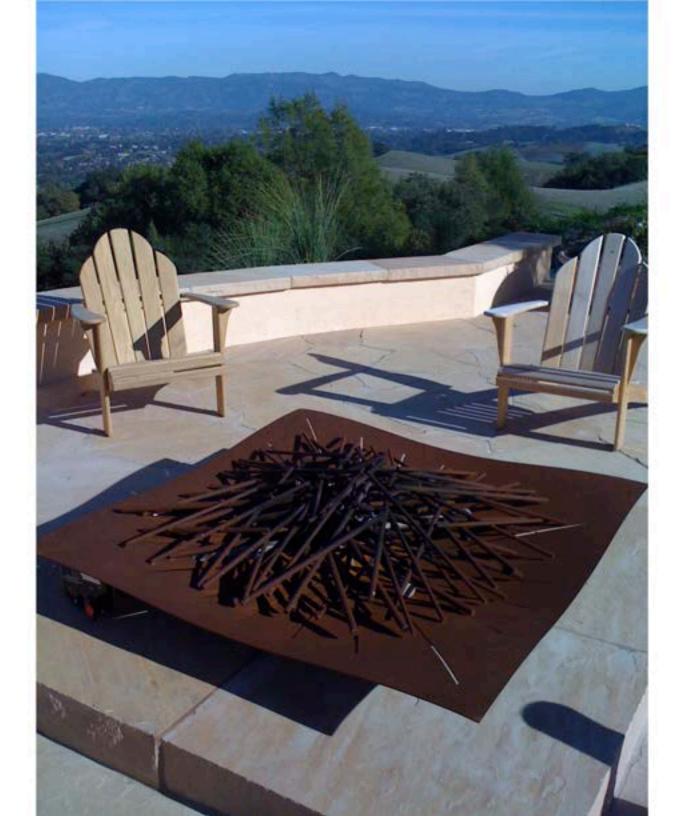

left: freestanding rumfords

right: fire/water wall, panera franchise prototype

left: nic spitler with 8ft mild steel branch trough

right: branch trough technical drawing; flame pool

left: tim kohchi with mild steel nest right: nest in situ, glen ellen, ca