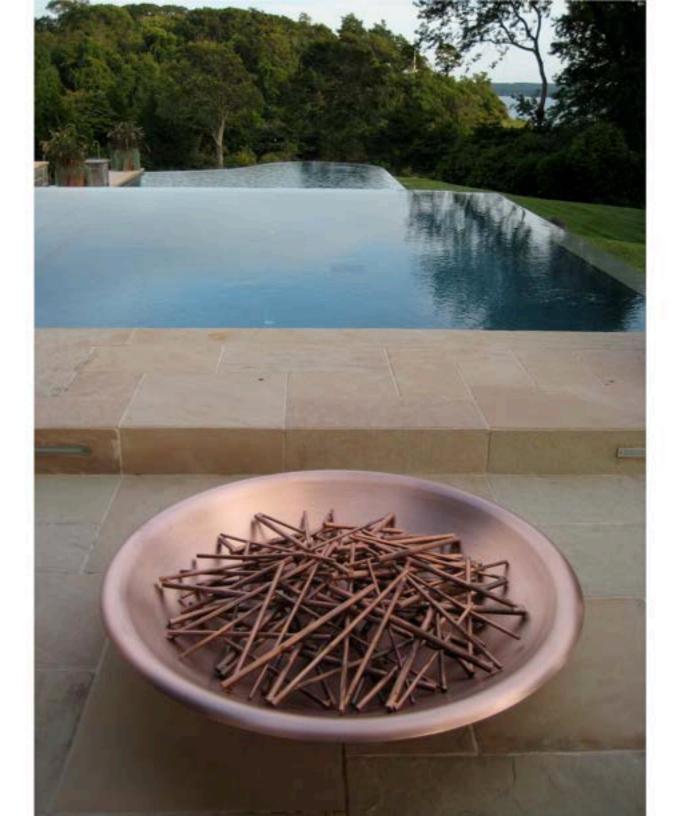

owl





left: rolled wall, yale residence, southampton, ny right: slot bench in stainless





left: tower bowl

right: stones of callanish, lewis, scotland















left: bluejay way stainless branch trough and leaning branch wall right: powder-coated double bench



left: bronze branch trough, amagansett residence right: branch torches, los angeles restaurant







left: wellington colombo, the original pyromaniac. "it's not a bonfire unless you can see it from space" right: red and black powder-coated firebowls





left: firebowl exploded view right: corten bowls for miraval resort, tuscon, az



left: curved tree wall

right: mild steel branch screen with vertical burner







left: acid etched tree on corten fireplace surround right: gabion fireplace with vertical burner







left: 45LL copper firebowl, shelter island residence right: cast tomasil bronze rock set on cantilevered slab













left: firebowl ducca restaurant, san francisco right: white powder-coated cut out bowl









left: firekeeper's casino lotus pool concept render

right: ready to ship



left: bedouin bedroom, inflatable room

right: nest technical drawing





left: freestanding rumfords

right: fire/water wall, panera franchise prototype

















left: nic spitler with 8ft mild steel branch trough

right: branch trough technical drawing; flame pool





left: tim kohchi with mild steel nest right: nest in situ, glen ellen, ca







left: mild steel grass; stump stools

right: branch trough technical drawing













left: square twist

right: square twist plan; ti