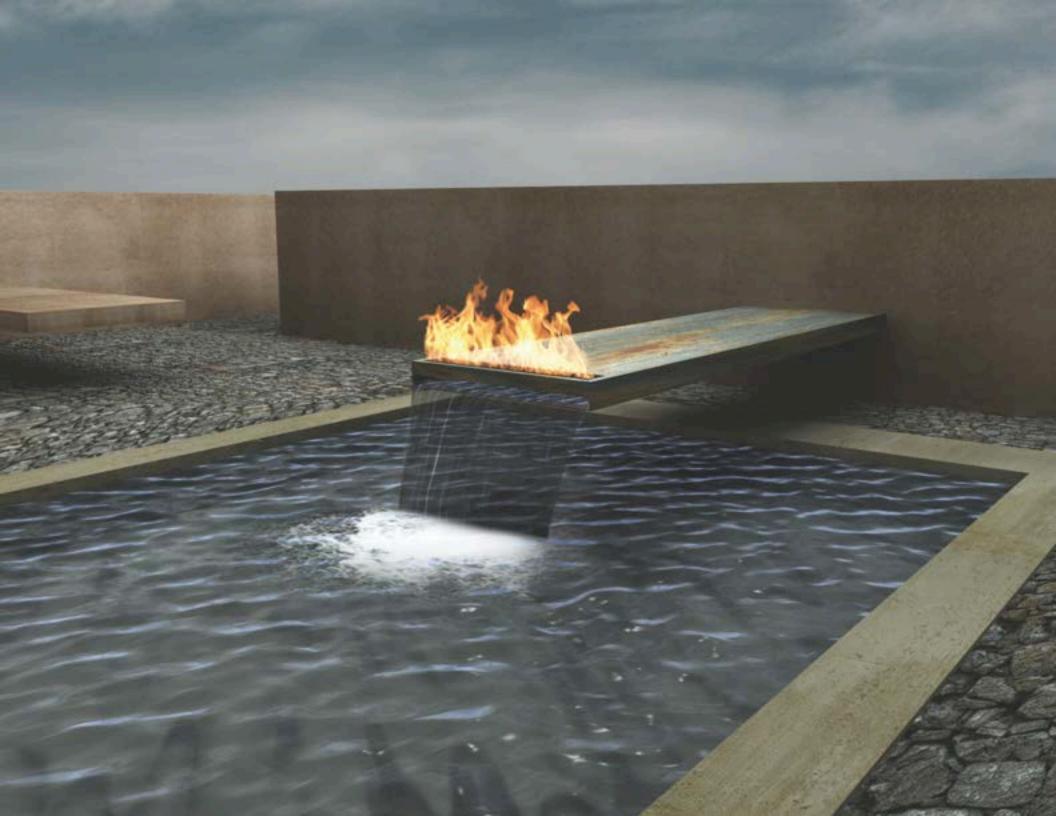

left: freestanding rumfords

right: fire/water wall, panera franchise prototype

left: nic spitler with 8ft mild steel branch trough

right: branch trough technical drawing; flame pool

left: tim kohchi with mild steel nest right: nest in situ, glen ellen, ca