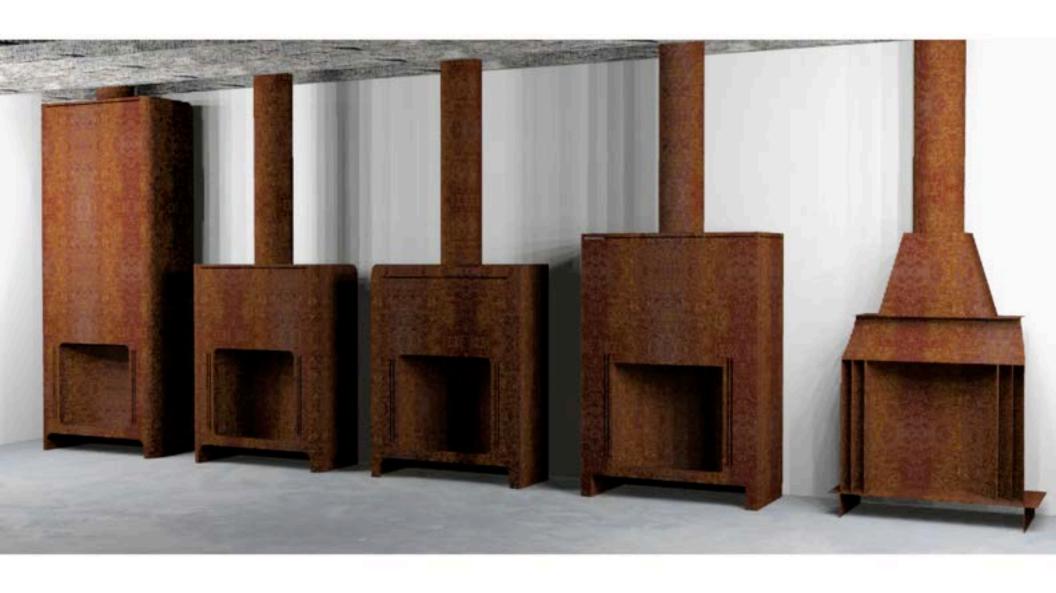

left: freestanding rumfords

right: fire/water wall, panera franchise prototype

left: nic spitler with 8ft mild steel branch trough

right: branch trough technical drawing; flame pool

left: tim kohchi with mild steel nest right: nest in situ, glen ellen, ca