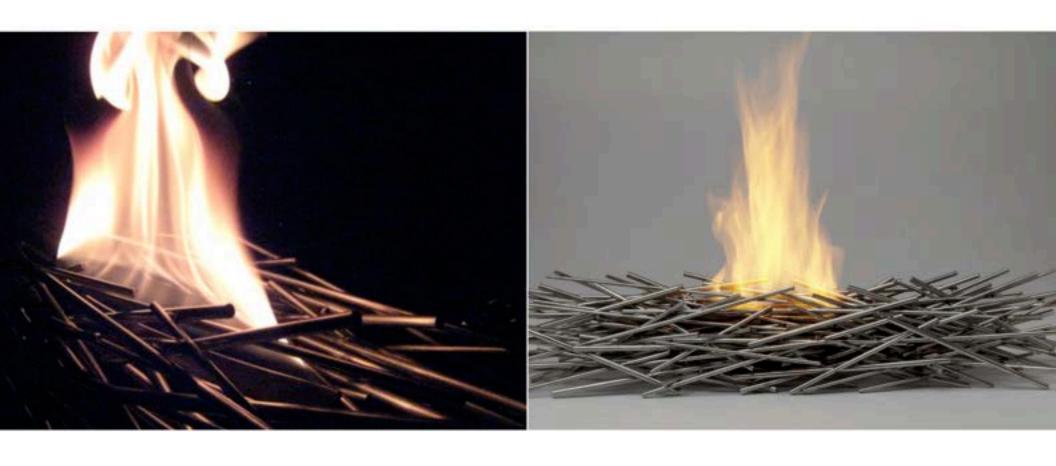

left: freestanding rumfords

right: fire/water wall, panera franchise prototype

left: nic spitler with 8ft mild steel branch trough

right: branch trough technical drawing; flame pool

left: tim kohchi with mild steel nest right: nest in situ, glen ellen, ca