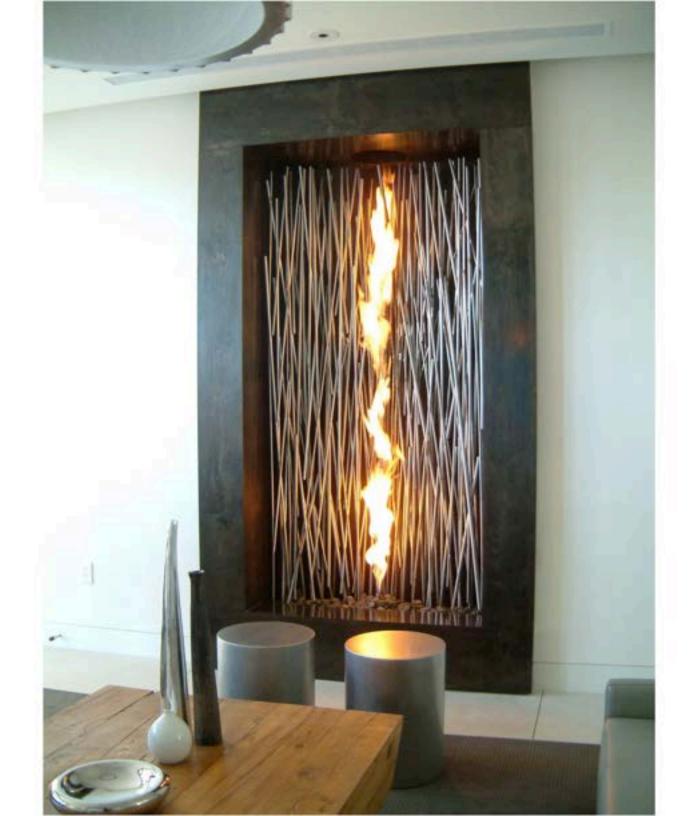

right: puddle farm

left: fireplace branch insert

right: square twist, dubai

left: slotted square dish with branch insert right: finbowl

left: rolled wall, yale residence, southampton, ny right: slot bench in stainless