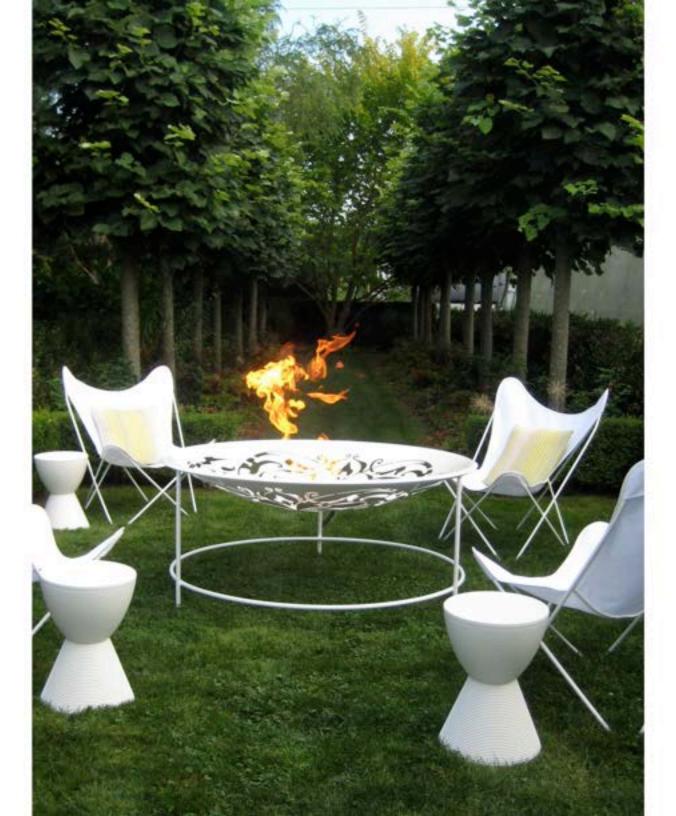

left: mild steel grass; stump stools

right: branch trough technical drawing

left: square twist

right: square twist plan; tim kohchi at staloff bros.

left: finball, ecu 6ft finbowl

right: diving board

left: oval fin