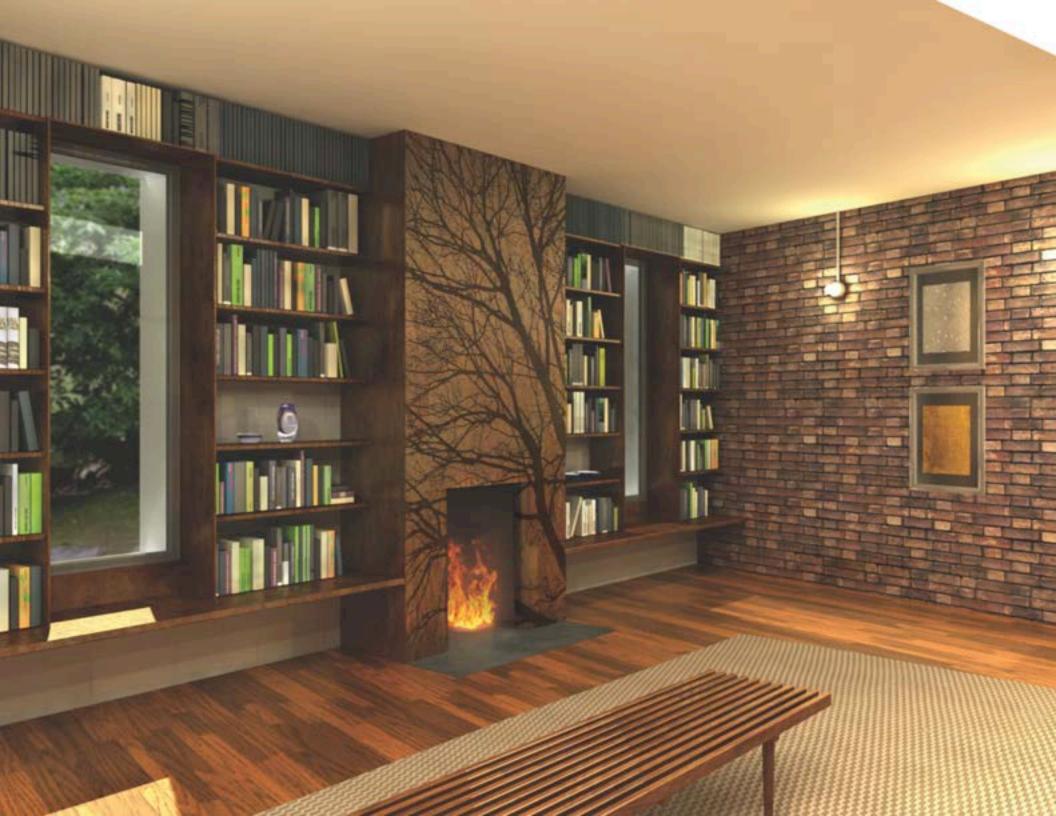

left: curved tree wall

right: mild steel branch screen with vertical burner

left: acid etched tree on corten fireplace surround right: gabion fireplace with vertical burner

left: 45LL copper firebowl, shelter island residence right: cast tomasil bronze rock set on cantilevered slab