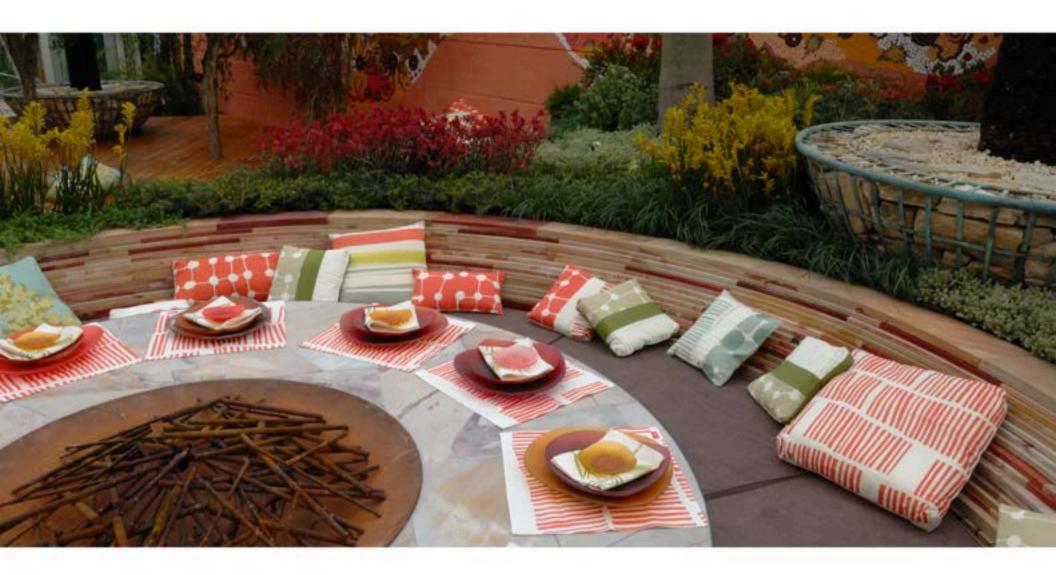

u can see it from space" right: red and black powder-coated firebowls





left: firebowl exploded view right: corten bowls for miraval resort, tuscon, az



left: curved tree wall

right: mild steel branch screen with vertical burner







left: acid etched tree on corten fireplace surround right: gabion fireplace with vertical burner







left: 45LL copper firebowl, shelter island residence right: cast tomasil bronze rock set on cantilevered slab













left: firebowl ducca restaurant, san francisco right: white powder-coated cut out bowl









left: firekeeper's casino lotus pool concept render

right: ready to ship



left: bedouin bedroom, inflatable room

right: nest technical drawing





left: freestanding rumfords

right: fire/water wall, panera franchise prototype

















left: nic spitler with 8ft mild steel branch trough

right: branch trough technical drawing; flame pool





left: tim kohchi with mild steel nest right: nest in situ, glen ellen, ca







left: mild steel grass; stump stools

right: branch trough technical drawing













left: square twist

right: square twist plan; tim kohchi at staloff bros.







left: finball, ecu 6ft finbowl

right: diving board







left: oval fin

right: mini series nest, fin wave











left: flame from 300,000 BTU firebowl burner

right: phillips de pury preview, december 9, 2009













2010 Review

Colombo Construction Corp