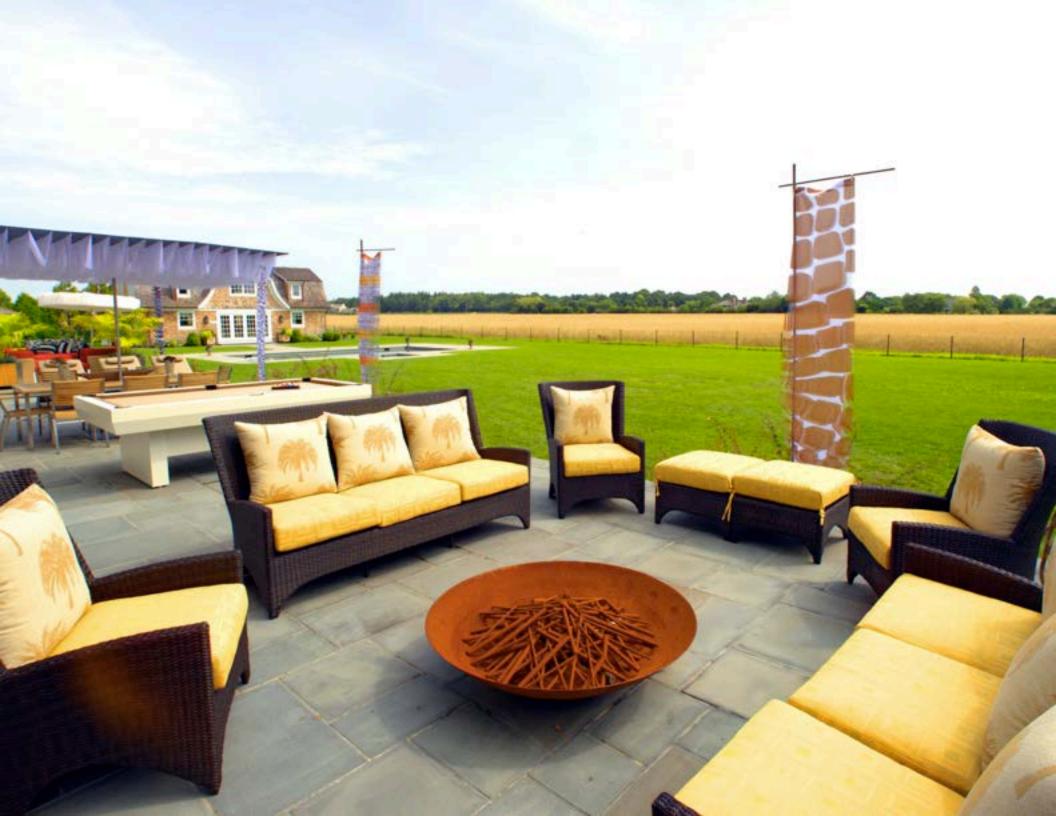

left: tower bowl

right: stones of callanish, lewis, scotland

left: bluejay way stainless branch trough and leaning branch wall right: powder-coated double bench

left: bronze branch trough, amagansett residence right: branch torches, los angeles restaurant