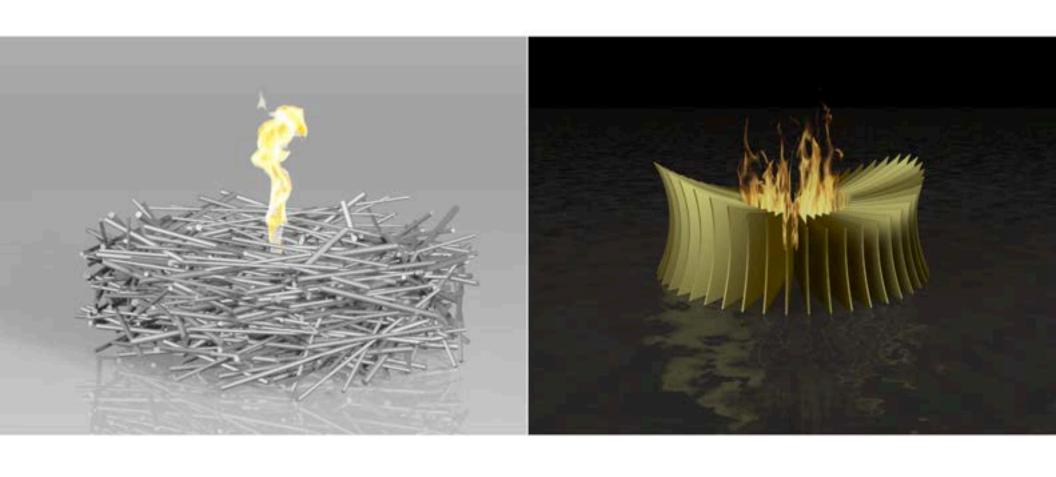

left: freestanding rumfords

right: fire/water wall, panera franchise prototype

left: nic spitler with 8ft mild steel branch trough

right: branch trough technical drawing; flame pool

left: tim kohchi with mild steel nest right: nest in situ, glen ellen, ca