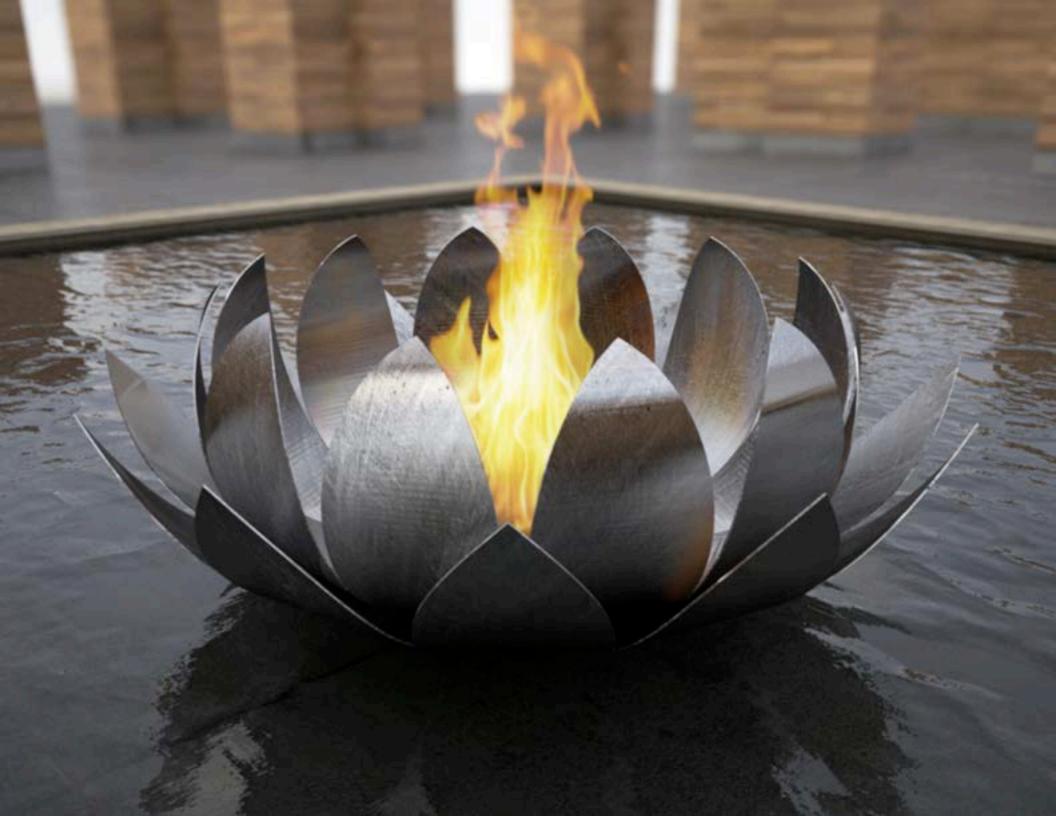

left: firebowl ducca restaurant, san francisco right: white powder-coated cut out bowl

left: firekeeper's casino lotus pool concept render

right: ready to ship

left: bedouin bedroom, inflatable room

right: nest technical drawing